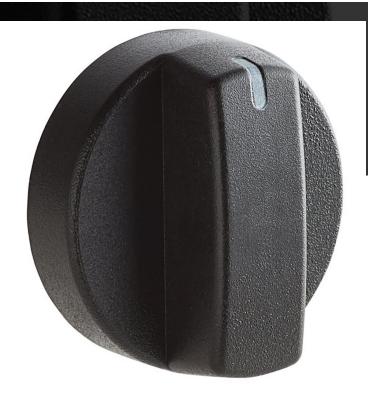

## Carnival King 382PBWM27 Temperature Dial Knob for BWM30 Waffle Makers

Item #382PBWM27

## **Features**

- Compatible with Carnival King BWM30 waffle makers
- Ensures accurate temperature control
- Direct replacement for original part

## Notes & Details

Use this Carnival King 382PBWM27 temperature dial knob as a direct replacement for the one that came standard with your Carnival King BWM30 waffle maker. This knob is essential for accurately controlling the temperature of your waffle maker, making it important to replace immediately if broken or malfunctioning.