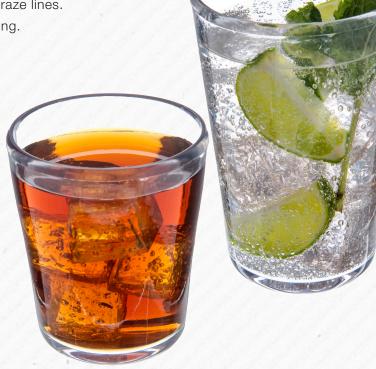

## Mingle Drinkware; the look of glass, the durability of Tritan.

- The look and feel of recycled glass drinkware.
- Tritan offers durability that withstands the heavy use in your venue.
- Durable Tritan material will not crack or develop craze lines.
- The perfect solution for outdoor and poolside dining.
- Stain resistant.
- Two-year warranty.

## **Mingle Drinkware**

| Product No | Description                | Pack  | Weight | Cube                |
|------------|----------------------------|-------|--------|---------------------|
| MIN5440    | 14 oz Double Old Fashioned | 12 ea | 4.34lb | 0.57ft <sup>3</sup> |
| MIN5441    | 6 oz Juice                 | 12 ea | 2.60lb | 0.28ft <sup>3</sup> |
| MIN5442    | 19 oz High Ball            | 12 ea | 5.27lb | 0.71ft <sup>3</sup> |
| MIN5449    | 22 oz High Ball            | 12 ea | 5.27lb | 0.71ft <sup>3</sup> |
| MIN5443    | 74 oz Pitcher              | 4 ea  | 6.34lb | 1.05ft <sup>3</sup> |
| MIN5444    | 5" Snack Bowl              | 12 ea | 6.86lb | 0.60ft <sup>3</sup> |
| MIN5446    | 10" Serving Bowl           | 4 ea  | 8.95lb | 1.34ft³             |
|            |                            |       |        |                     |