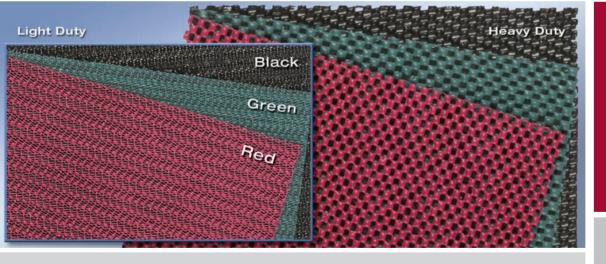

### 110/220 CASE LINER – Reduces Slippage in Display Cases

- Non-Slip Weave-Bubble Pattern
- Prevents Slipping on Trays

Mildew Resistant

Washable

Easily Cut to Size

- Available In Light & Heavy Duty Versions
- Pvc Coated Polyester Scrim

| CASE LINER |      |                          |             |                  |  |  |
|------------|------|--------------------------|-------------|------------------|--|--|
| _          | Type | Style                    | Size        | Estimated Weight |  |  |
|            | 110  | Light Duty6 oz / sq yd   | 36" x 60 ft | 27 lbs           |  |  |
|            | 220  | Heavy Duty 12 oz / sq yd | 36" x 60 ft | 48 lbs           |  |  |