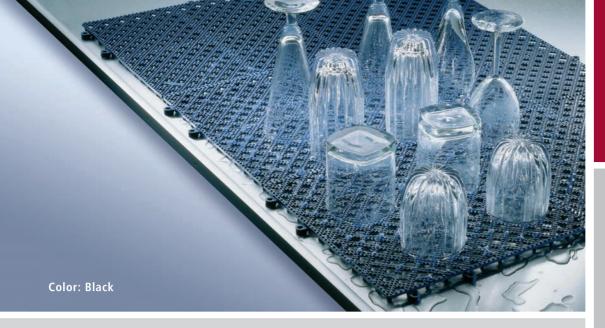

## SHELF & CASE LINER

TYPE 2553 **FLEX-TILE** 

GLASSWARE DRYING

**BENCH TOPS** 

**SHELVES** 

**COMPARTMENTS** 

**STORE ROOMS** 

DRAWERS

### **2553 FLEX-TILE** – Heavy Duty "Snap-Together" Liner Tile

- Durable PVC Vinyl
- Reduces Noise
- Easily Cut to Size
- Tiles "Snap-Together" to Accommodate Any Area
- Excellent Drainage and Air Circulation
- Textured Surface to Reduce Slippage

#### 2553 FLFX-TILF: 9/16" thick

| Size      | Estimated Weight |
|-----------|------------------|
| 12" x 12" | 1 lbs            |