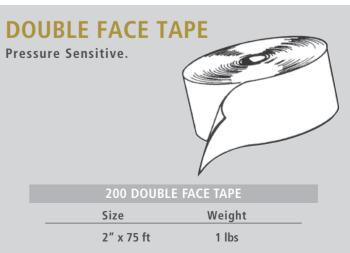

## **ACCESSORIES**

**TYPE 307** WONDER-GRIP **TYPE 305 STAY-PUT BACKING TYPE 200 DOUBLE FACE TAPE TYPE 300** HOOK & LOOP