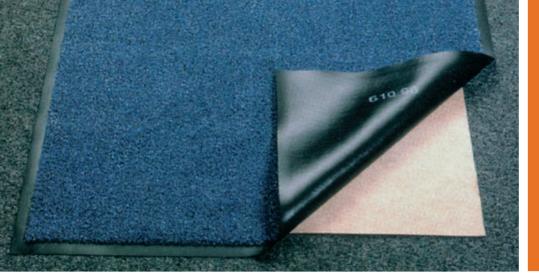

## WONDER-GRIP - stabilizes mats over carpeted surfaces

- Loose Lay Under Vinyl Backed Mat
- High Tech Adhesive won't Transfer to Carpet

- Helps Prevent Movement and Creeping
- 307 WONDER-GRIP No Slip Anti-Skid Backing Model Size **Estimated Weight** 307R-6 72" x 100 ft 30 lbs 307F-2 24" wide .10 lbs Lf 36" wide .15 lbs Lf 307F-3 307F-4 48" wide .20 lbs Lf 307F-6 72" wide .30 lbs Lf