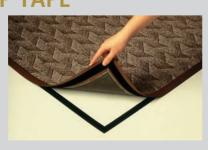

|  | STAY-PUT | <b>BACKING</b> – | permanently | / installed | movement reducer |
|--|----------|------------------|-------------|-------------|------------------|
|--|----------|------------------|-------------|-------------|------------------|

Easily Cuts to Size

Holds any of our vinyl-backed mats in place on most indoor surfaces including wood, marble, tile and vinyl floors.

| 305 STAY-PUT BACKIN | G |
|---------------------|---|
| Weight              |   |
| .1 sq. ft           |   |

Note: Stay-Put backing is applied with special adhesives which may cause discoloration or staining on some floor surfaces. To order: When ordering a new mat, specify that you need STAY-PUT BACKING applied.