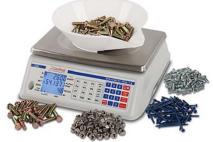

Cardinal Scale's C6, C30, and C65 scales with rechargeable battery are ideal for inventory counting where mobility is a must! These durable counting scales feature a full keypad to enter and recall known piece weights and tare weights, metric conversion, large backlit single LCD, bubble level, and non-skid feet for stability.

Product look up preset keys speed counting operations

AC adapter included (UL listed for the U.S. and Canada)

Quickly count multiple inventory parts with ease

| Model:                 | <b>C</b> 6                                                                                                                                                                 | <b>C</b> 30                    | C65                            |
|------------------------|----------------------------------------------------------------------------------------------------------------------------------------------------------------------------|--------------------------------|--------------------------------|
| Capacity:              | 6 lb x 0.0005 lb / 3 kg x 0.2 g                                                                                                                                            | 30 lb x 0.002 lb / 15 kg x 1 g | 65 lb x 0.005 lb / 30 kg x 2 g |
| Weight Resolution:     | 1 part in 15,000                                                                                                                                                           |                                |                                |
| Counting Resolution:   | 1 part in 300,000                                                                                                                                                          |                                |                                |
| Power:                 | Built-in rechargeable 6V/4Ah battery or 12VDC /110~240 VAC 50/60Hz usULc AC adapter (included)                                                                             |                                |                                |
| Scale Construction:    | ABS plastic                                                                                                                                                                |                                |                                |
| Overall Dimensions:    | 13.5 in L x 13.6 in W x 4.9 in H $/$ 34.3 cm L x 34.5 cm W x 12.4 cm H                                                                                                     |                                |                                |
| Platform Construction: | Stainless steel                                                                                                                                                            |                                |                                |
| Platform Dimensions:   | 12.8 in L x 9.1 in W x 0.6 in H $/$ 32.5 cm L x 23.1 cm W x 1.5 cm H                                                                                                       |                                |                                |
| Display Type:          | Seven-segment, backlit blue LCD • WEIGHT: 6 digits • Average Piece Weight: 6 digits • PIECES: 6 digits Individual Digit Size: 0.3 in W x 0.5 in H $/$ 7.6 mm W x 12.7 mm H |                                |                                |
| Display Dimensions:    | 2.4 in W x 2.1 in H $/$ 6.1 cm W x 5.3 cm H                                                                                                                                |                                |                                |
| Humidity:              | 25% ~ 95% RH                                                                                                                                                               |                                |                                |
| Temperature Range:     | 32° ~ 104° F / 0° ~ 40° C                                                                                                                                                  |                                |                                |
| Zero:                  | Established on power-up routine and maintained by auto-zero circuitry                                                                                                      |                                |                                |
| Tare:                  | 100% of full scale capacity                                                                                                                                                |                                |                                |
| Weights:               | Product Weight: 7.6 lb / 3.4 kg • Shipping Weight: 10.1 lb / 4.6 kg                                                                                                        |                                |                                |
| UPC Code:              | 809161193909                                                                                                                                                               | 809161193701                   | 809161193800                   |