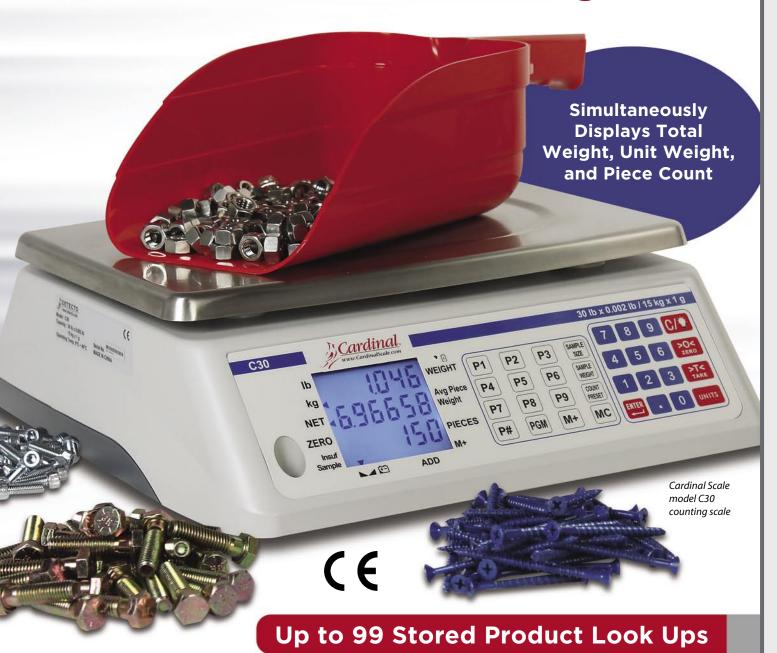

## **C Series | Portable Counting Scales**

- 6 lb/3 kg, 30 lb/15 kg and 65 lb/30 kg Models Available
- Rechargeable Battery Pack Included for Mobile Weighing
- Sturdy Stainless Steel Platform for Long-Lasting Durability
- Effortless Keypad Data Entry Numerical Keyboard
- Piece Counts with Known and Unknown Weight Samples
- Backlit Blue LCD for Readouts in Low Lighting
- Preset Weight and Quantity Limits with Alerts
- Weight Accumulator Mode
- Audible Beep Confirmation (may be disabled)
- Sleep Mode for Extended Battery Life

Cardinal Scale's C6, C30, and C65 scales with rechargeable battery are ideal for inventory counting where mobility is a must! These durable counting scales feature a full keypad to enter and recall known piece weights and tare weights, metric conversion, large backlit single LCD, bubble level, and non-skid feet for stability.

Product look up preset keys speed counting operations

AC adapter included (UL listed for the U.S. and Canada)

Quickly count multiple inventory parts with ease

| Model:                 | <b>C</b> 6                                                                                                                                                                 | <b>C</b> 30                    | C65                            |
|------------------------|----------------------------------------------------------------------------------------------------------------------------------------------------------------------------|--------------------------------|--------------------------------|
| Capacity:              | 6 lb x 0.0005 lb / 3 kg x 0.2 g                                                                                                                                            | 30 lb x 0.002 lb / 15 kg x 1 g | 65 lb x 0.005 lb / 30 kg x 2 g |
| Weight Resolution:     | 1 part in 15,000                                                                                                                                                           |                                |                                |
| Counting Resolution:   | 1 part in 300,000                                                                                                                                                          |                                |                                |
| Power:                 | Built-in rechargeable 6V/4Ah battery or 12VDC /110~240 VAC 50/60Hz usULc AC adapter (included)                                                                             |                                |                                |
| Scale Construction:    | ABS plastic                                                                                                                                                                |                                |                                |
| Overall Dimensions:    | 13.5 in L x 13.6 in W x 4.9 in H $/$ 34.3 cm L x 34.5 cm W x 12.4 cm H                                                                                                     |                                |                                |
| Platform Construction: | Stainless steel                                                                                                                                                            |                                |                                |
| Platform Dimensions:   | 12.8 in L x 9.1 in W x 0.6 in H $/$ 32.5 cm L x 23.1 cm W x 1.5 cm H                                                                                                       |                                |                                |
| Display Type:          | Seven-segment, backlit blue LCD • WEIGHT: 6 digits • Average Piece Weight: 6 digits • PIECES: 6 digits Individual Digit Size: 0.3 in W x 0.5 in H $/$ 7.6 mm W x 12.7 mm H |                                |                                |
| Display Dimensions:    | 2.4 in W x 2.1 in H $/$ 6.1 cm W x 5.3 cm H                                                                                                                                |                                |                                |
| Humidity:              | 25% ~ 95% RH                                                                                                                                                               |                                |                                |
| Temperature Range:     | 32° ~ 104° F / 0° ~ 40° C                                                                                                                                                  |                                |                                |
| Zero:                  | Established on power-up routine and maintained by auto-zero circuitry                                                                                                      |                                |                                |
| Tare:                  | 100% of full scale capacity                                                                                                                                                |                                |                                |
| Weights:               | Product Weight: 7.6 lb / 3.4 kg • Shipping Weight: 10.1 lb / 4.6 kg                                                                                                        |                                |                                |
| UPC Code:              | 809161193909                                                                                                                                                               | 809161193701                   | 809161193800                   |