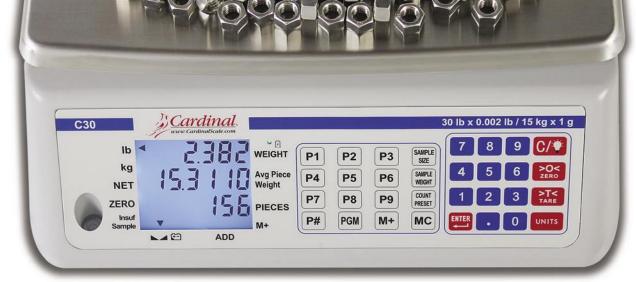

Cardinal Scale's C6, C30, and C65 scales with rechargeable battery are ideal for inventory counting where mobility is a must! These durable counting scales feature a full keypad to enter and recall known piece weights and tare weights, metric conversion, large backlit single LCD, bubble level, and non-skid feet for stability.

Product look up preset keys speed counting operations

AC adapter included (UL listed for the U.S. and Canada)

Quickly count multiple inventory parts with ease

| Model:                 | <b>C</b> 6                                                                                                                                                                 | <b>C</b> 30                    | C65                            |
|------------------------|----------------------------------------------------------------------------------------------------------------------------------------------------------------------------|--------------------------------|--------------------------------|
| Capacity:              | 6 lb x 0.0005 lb / 3 kg x 0.2 g                                                                                                                                            | 30 lb x 0.002 lb / 15 kg x 1 g | 65 lb x 0.005 lb / 30 kg x 2 g |
| Weight Resolution:     | 1 part in 15,000                                                                                                                                                           |                                |                                |
| Counting Resolution:   | 1 part in 300,000                                                                                                                                                          |                                |                                |
| Power:                 | Built-in rechargeable 6V/4Ah battery or 12VDC /110~240 VAC 50/60Hz usULc AC adapter (included)                                                                             |                                |                                |
| Scale Construction:    | ABS plastic                                                                                                                                                                |                                |                                |
| Overall Dimensions:    | 13.5 in L x 13.6 in W x 4.9 in H $/$ 34.3 cm L x 34.5 cm W x 12.4 cm H                                                                                                     |                                |                                |
| Platform Construction: | Stainless steel                                                                                                                                                            |                                |                                |
| Platform Dimensions:   | 12.8 in L x 9.1 in W x 0.6 in H $/$ 32.5 cm L x 23.1 cm W x 1.5 cm H                                                                                                       |                                |                                |
| Display Type:          | Seven-segment, backlit blue LCD • WEIGHT: 6 digits • Average Piece Weight: 6 digits • PIECES: 6 digits Individual Digit Size: 0.3 in W x 0.5 in H $/$ 7.6 mm W x 12.7 mm H |                                |                                |
| Display Dimensions:    | 2.4 in W x 2.1 in H $/$ 6.1 cm W x 5.3 cm H                                                                                                                                |                                |                                |
| Humidity:              | 25% ~ 95% RH                                                                                                                                                               |                                |                                |
| Temperature Range:     | 32° ~ 104° F / 0° ~ 40° C                                                                                                                                                  |                                |                                |
| Zero:                  | Established on power-up routine and maintained by auto-zero circuitry                                                                                                      |                                |                                |
| Tare:                  | 100% of full scale capacity                                                                                                                                                |                                |                                |
| Weights:               | Product Weight: 7.6 lb / 3.4 kg • Shipping Weight: 10.1 lb / 4.6 kg                                                                                                        |                                |                                |
| UPC Code:              | 809161193909                                                                                                                                                               | 809161193701                   | 809161193800                   |