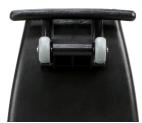

Easily load the Breeze<sup>™</sup> into a truck or van using the super convenient loading wheels!

Mytee's exclusive LX<sup>™</sup> vacuums generate truckmount power in a portable. **You have to feel it it to believe it!** 

- Features rear loading wheels allowing the Breeze<sup>™</sup> to be easily loaded into trucks and vans.
- Large, 10" rear wheels.
- 4" locking front casters.

230V 50Hz version also available. Part # BZ-102LX-AUTO-230