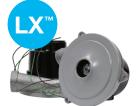

Easily load the Breeze<sup>™</sup> into a truck or van using the super convenient loading wheels!

Mytee's exclusive LX<sup>™</sup> vacuums generate truckmount power in a portable. **You have to feel it it to believe it!** 

## **BZ-102LX-AUTO Specs:**

- Dual exclusive Mytee<sup>®</sup> LX<sup>™</sup> vacuum motors 225-250 CFM, 180" water lift.
- 220 PSI demand pump.
- 10 gallon solution and recovery tanks. The special design of the recovery tank makes it **the strongest in the industry**!
- Includes auto-fill and pump-out