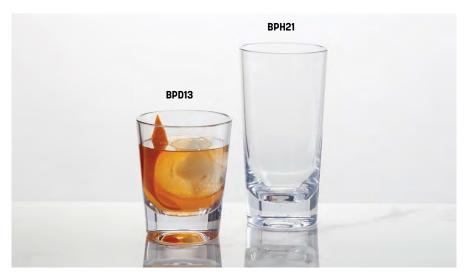

7" Dia. x 7 ¾" H (17.8 x 19.7 cm)

BPD13 Double Old Fashioned

13 oz. (384.5 mL)

3 5/8" Dia. x 4 3/8" H (9.2 x 11.1 cm)

BPH21 Highball

21 oz. (621 mL)

3 1/2" Dia. x 6 3/4" H (8.9 x 17.1 cm)