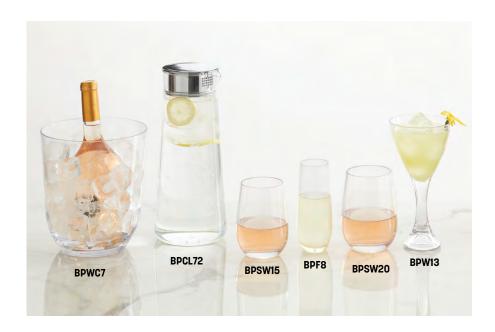

## The Parker Collection

With the look of crystal but the durability of plastic, the Parker Collection's elegant sophistication will certainly turn heads. Made of Tritan™ Copolyester, a shatter-resistant, ultra-strong, dishwasher-safe material, this line of stemware and heavy-based drinkware is designed to serve where breakage is not an option. Available in a variety of popular shapes, capacities and styles.

Stemless Champagne Flute BPF8

9 oz. (266.2 mL)

2 3/8" Dia. x 5 1/2" H (6 x 14 cm)

**BPW13** Stemmed Wine/Drink Glass

13 oz. (384.5 mL)

4 1/8" Dia. x 8" H (10.5 x 20.3 cm)

**BPSW15** Stemless Wine Glass

15 oz. (443.6 mL)

3 1/2" Dia. x 4 1/2" H (8.9 x 11.4 cm)

**BPSW20** Stemless Wine Glass

20 oz. (591.5 mL)

3 ¾" Dia. x 5" H (9.5 x 12.7 cm)

BPCL72 Carafe with Lid

72 oz. (2.1 L)

5" Dia. x 11" H (12.7 x 27.9 cm)

BPWC7 Wine Bucket

7" Dia. x 7 ¾" H (17.8 x 19.7 cm)

BPD13 Double Old Fashioned

13 oz. (384.5 mL)

3 5/8" Dia. x 4 3/8" H (9.2 x 11.1 cm)

BPH21 Highball

21 oz. (621 mL)

3 1/2" Dia. x 6 3/4" H (8.9 x 17.1 cm)