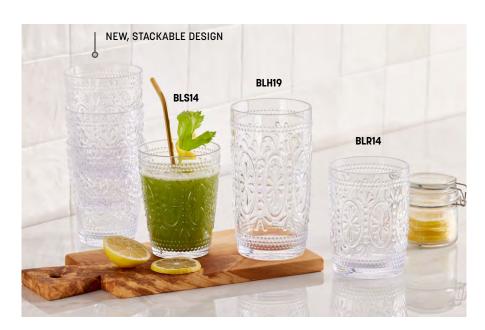

## The Lilli Collection RA

Your grandmother's vintage glassware has achieved a new life. Our Lilli Collection features a fresh embossed design that provides a nostalgic feel. Made with BPA-free Tritan colpolyester, these glasses have the delicate look of glass with the durability of plastic.

Double Old Fashioned 14 oz. (354.9 mL)

3 1/4" Dia. x 4 1/2" H (8.3 x 11.4 cm)

Stackable Double Old Fashioned BLS14

14 oz. (354.9 mL)

3 3/8" Dia. x 4 1/2" H (8.6 x 11.4 cm)

BLH19 Highball

19 oz. (561.9 mL)

3 3/8" Dia. x 6 1/4" H (8.6 x 15.9 cm)