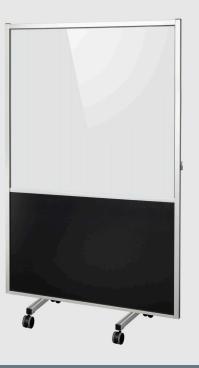

### **ROOM / LOBBY PARTITION**

### ITEM 90210-B-C

40" X 18" X 74"

- Anodized aluminum frame
- .25" Clear acrylic shield
- Black privacy panel\*
- 2" Casters
- Lift off hinge for modular configurations
- Easily cleanable
- \* Also available with full acrylic panel