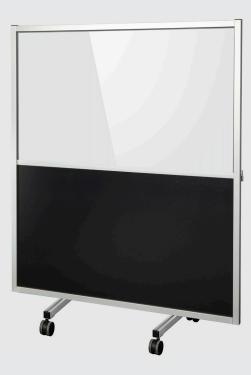

## **ROOM / LOBBY PARTITION**

#### ITEM 90200-B-C

48" X 18" X 60"

- Anodized aluminum frame
- .25" Clear acrylic shield
- Black privacy panel\*
- 2" Casters
- Lift off hinge for modular configurations
- Easily cleanable
- \* Also available with full acrylic panel