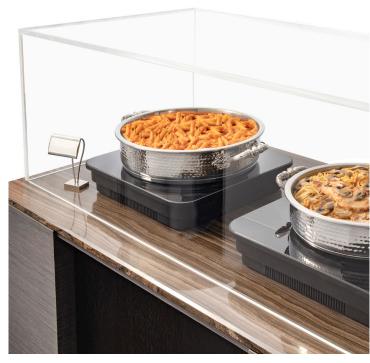

## BON CHEF INTRODUCES THE NEW FOUR-SIDED CLEAR VIEW ACRYLIC SNEEZEGUARD

Bon Chef's Four-sided Buffet Sneezeguard will give diners the assurance of germ containment and non-transference after this pandemic. The Four-sided Buffet Sneezeguard has complete protection with front, two-sided, and top guard - only the service area remains open. Your customers will feel protected and confident that no bacteria, germs, or virus is being transmitted by hundreds of patrons using the buffet and touching exposed areas. Keep the appeal and the great love of the buffet, while keeping it safe.