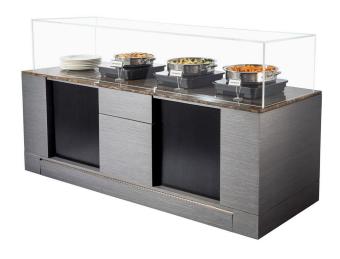

## BON CHEF INTRODUCES THE NEW FOUR-SIDED CLEAR VIEW ACRYLIC SNEEZEGUARD

Bon Chef's Four-sided Buffet Sneezeguard will give diners the assurance of germ containment and non-transference after this pandemic. The Four-sided Buffet Sneezeguard has complete protection with front, two-sided, and top guard - only the service area remains open. Your customers will feel protected and confident that no bacteria, germs, or virus is being transmitted by hundreds of patrons using the buffet and touching exposed areas. Keep the appeal and the great love of the buffet, while keeping it safe.