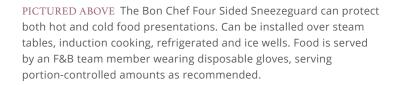

## BON CHEF INTRODUCES THE NEW FOUR-SIDED CLEAR VIEW ACRYLIC SNEEZEGUARD

Bon Chef's Four-sided Buffet Sneezeguard will give diners the assurance of germ containment and non-transference after this pandemic. The Four-sided Buffet Sneezeguard has complete protection with front, two-sided, and top guard - only the service area remains open. Your customers will feel protected and confident that no bacteria, germs, or virus is being transmitted by hundreds of patrons using the buffet and touching exposed areas. Keep the appeal and the great love of the buffet, while keeping it safe.