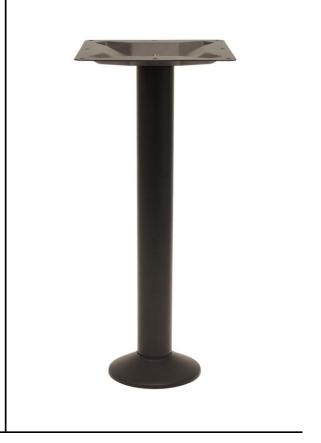

## **Key Features:**

- Modern bolt down base
- Black powder coat finish
- Large 11.8 x 11.8" top spider
- 3" column
- Standard dining and bar high available
- 8" stamped steel base cover

## Dimensions: Bolt down base

Overall Standard Height: 29.5" Overall Bar Height: 41"

Top spider 11.8" x 11.8"

Overall mounting plate: 7 3/4 " x 7 3/4 "

Bolt pattern 6.5" x 6.5"

Base cover 8"

Overall Width: 11.8"