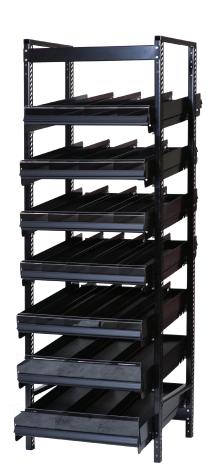

#### Maximize cooler capacity

B-O-F Gravity Flow Shelving maximizes merchandising space in beer caves for increased sales. With industry-leading pack-outs of 27", 36", & 48" depths available, you keep more cold product in front of the customer while reducing out-of-stock appearances.

#### Fully customizable

An assortment of shelf widths ensures an efficient plan-o-gram layout without wasted space. Fully adjustable shelf heights and dividers accommodate a wide variety of products. We create fully customized layouts to fit your specific needs.