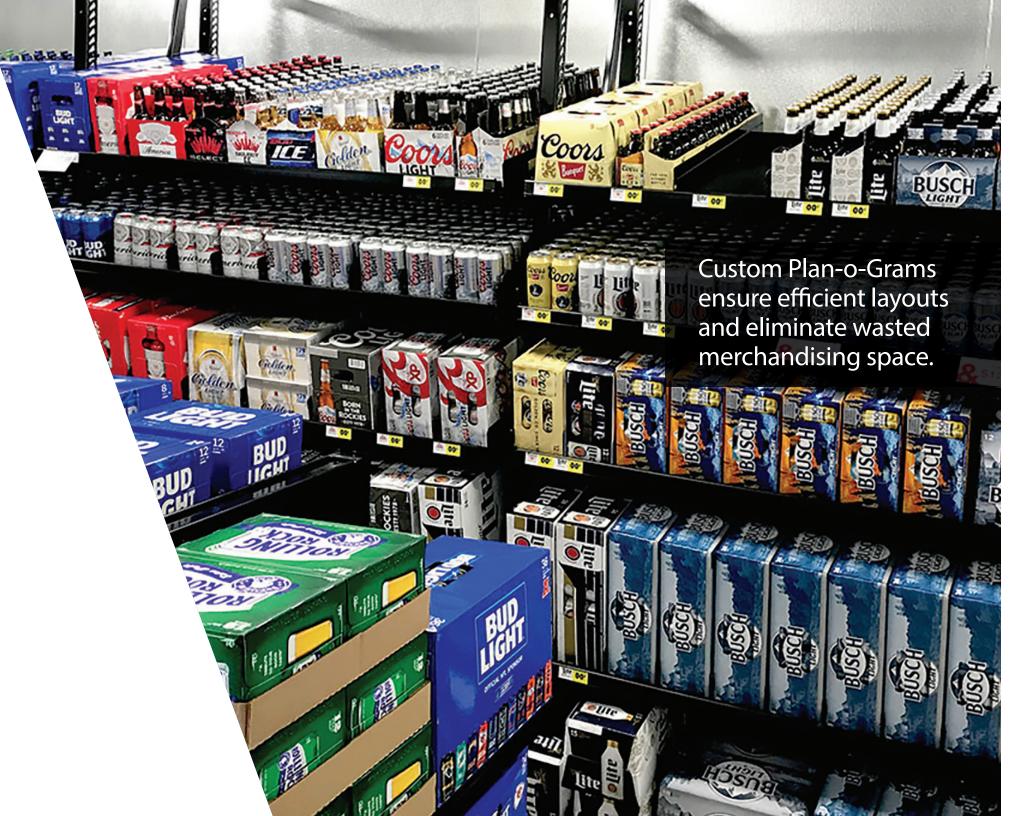

#### Fully customizable

An assortment of shelf widths ensures an efficient plan-o-gram layout without wasted space. Fully adjustable shelf heights and dividers accommodate a wide variety of products. We create fully customized layouts to fit your specific needs.