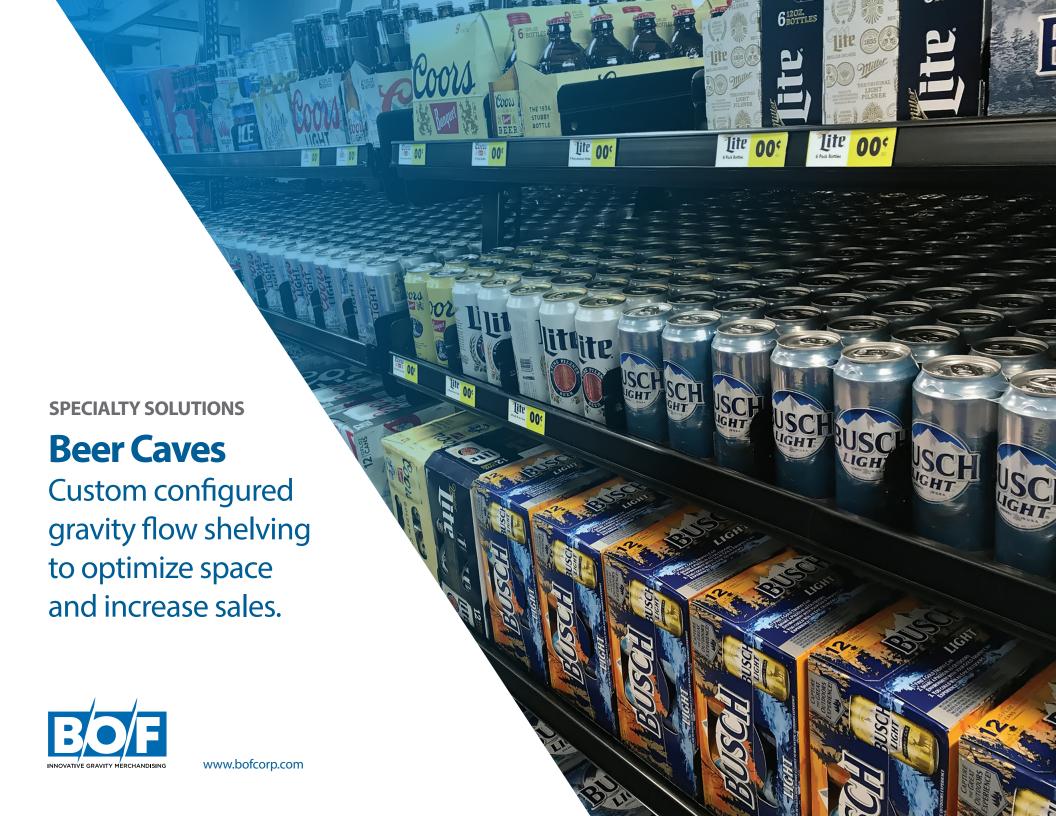

## **Beer Caves**

# BOOST BEER SALES, MAXIMIZE PRODUCT MIX AND INCREASE CAPACITY

For store owners looking to offer more cold beverages to their customers beer caves are a popular choice. We've developed products specifically designed to maximize the space available to ensure your Beer Cave can offer the most product per square foot.

#### Maximize cooler capacity

B-O-F Gravity Flow Shelving maximizes merchandising space in beer caves for increased sales. With industry-leading pack-outs of 27", 36", & 48" depths available, you keep more cold product in front of the customer while reducing out-of-stock appearances.

#### Fully customizable

An assortment of shelf widths ensures an efficient plan-o-gram layout without wasted space. Fully adjustable shelf heights and dividers accommodate a wide variety of products. We create fully customized layouts to fit your specific needs.