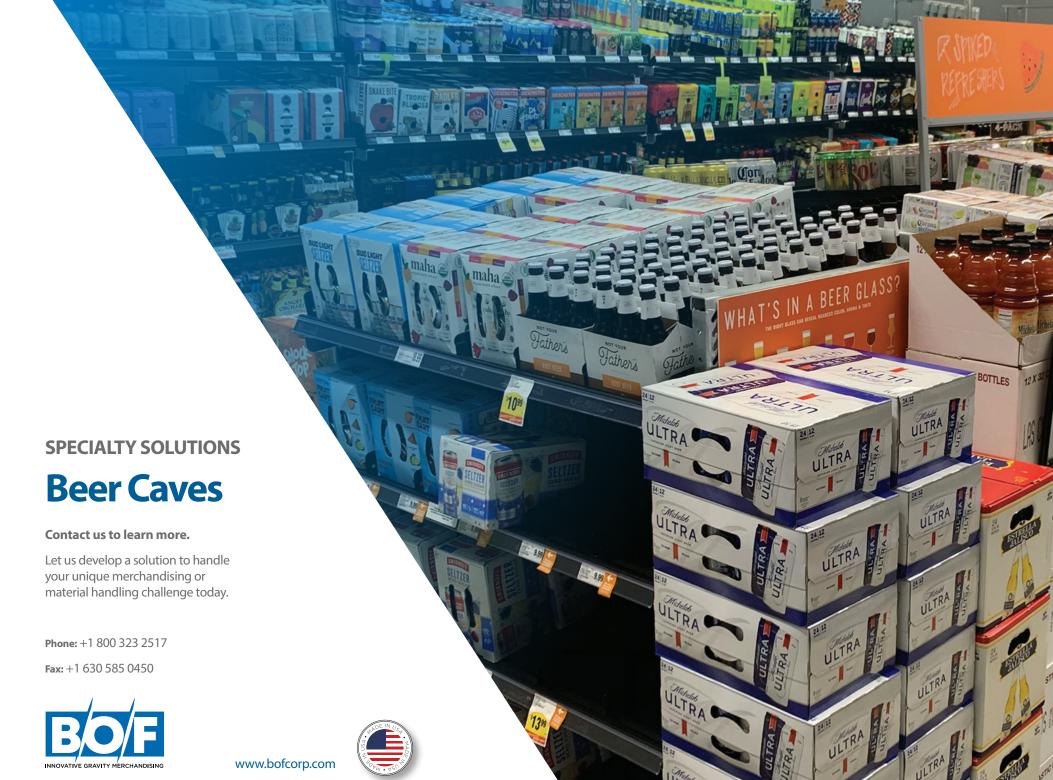

# BOOST BEER SALES, MAXIMIZE PRODUCT MIX AND INCREASE CAPACITY

For store owners looking to offer more cold beverages to their customers beer caves are a popular choice. We've developed products specifically designed to maximize the space available to ensure your Beer Cave can offer the most product per square foot.

#### Maximize cooler capacity

B-O-F Gravity Flow Shelving maximizes merchandising space in beer caves for increased sales. With industry-leading pack-outs of 27", 36", & 48" depths available, you keep more cold product in front of the customer while reducing out-of-stock appearances.

### PERFECT FOR BEER CAVES

Designed to handle your most demanding jobs, our Gravity Flow Shelving works with your heaviest merchandise and reaches greater depths than any other product on the market.

Reduced visual out-of-stocks lead to increased sales.