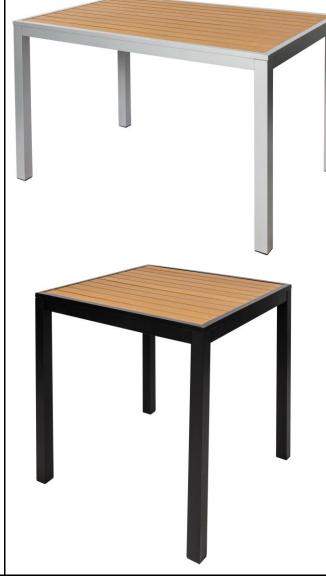

# **Longport synthetic wood** Product Specifications

# Product Number: PH4L size TK Longport collection

## Materials / Construction:

- Aluminum construction
- Synthetic plank surface

## **Key Features**:

- Aluminum sub-frame
- Teak finish synthetic wood inlay
- Umbrella hole capability
- Durable powder coat finish
- Large 2"x2" corner post legs
- Bolt down capability
- Bar high available on rectangle sizes
- Meets ADA requirements
- Available in Silver or Black finish
- Weather resistant

#### Available Sizes:

Rectangle: 32x48 | 35x71 | available in bar high Square: 32x32 | 35x35 Overall height: 30" • Apron height 28"