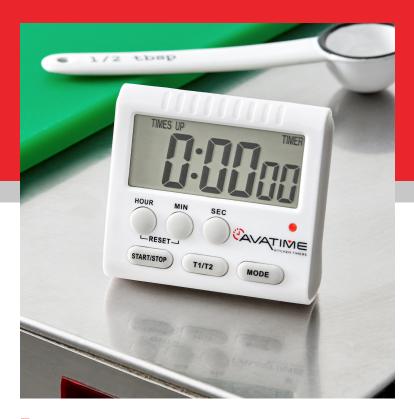

## **Notes & Details**

Ensure food safety and a consistent final product with this AvaTime digital dual event 24 hour kitchen timer with clock. This timer boasts a wide variety of features and functions at an economical price point. Including a two-event timer, a clock, and an alarm clock function, this product is designed for ultimate convenience. It can time two events simultaneously, counting up and down from 23 hours, 59 minutes, and 59 seconds. It operates with a large, 2 5/16" x 1" LCD screen for easy viewing and can be used as a regular clock when the timing function is not in use. Plus, thanks to its memory function, you can easily recall and reuse the previous time setting on each of the timer events.

This timer features a loud ring and a switch on the back that allows you to select either alarm mode or silent mode, indicated by a red LED light. It comes with (1) AAA battery and can be placed virtually anywhere in your kitchen. Place it on metal surfaces, hang it, set it on countertops, or affix it to apron pockets with the included magnet, loop, stand, and clip. This digital timer is just what your kitchen needs to stay up to speed

## **Features**

- Counts up and down from 23 hours, 59 minutes, and 59 seconds
- Large 2 5/16" x 1" LCD display for easy viewing
- Features a switch on the back for selecting alarm mode or silent mode
- Includes magnet, clip, stand, and loop for ultimate convenience
- (1) AAA battery included for operation