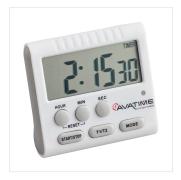

## **Notes & Details**

Ensure food safety and a consistent final product with this AvaTime digital dual event 24 hour kitchen timer with clock. This timer boasts a wide variety of features and functions at an economical price point. Including a two-event timer, a clock, and an alarm clock function, this product is designed for ultimate convenience. It can time two events simultaneously, counting up and down from 23 hours, 59 minutes, and 59 seconds. It operates with a large, 2 5/16" x 1" LCD screen for easy viewing and can be used as a regular clock when the timing function is not in use. Plus, thanks to its memory function, you can easily recall and reuse the previous time setting on each of the timer events.

## **Features**

- Counts up and down from 23 hours, 59 minutes, and 59 seconds
- Large 2 5/16" x 1" LCD display for easy viewing
- Features a switch on the back for selecting alarm mode or silent mode
- Includes magnet, clip, stand, and loop for ultimate convenience
- (1) AAA battery included for operation