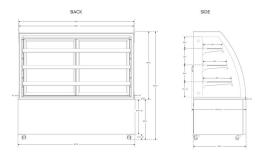

## **Technical Data**

| Width             | 60 11/16 Inches |  |
|-------------------|-----------------|--|
| Depth             | 27 1/16 Inches  |  |
| Height            | 55 7/8 Inches   |  |
| Power Cord Length | 70 7/8 Inches   |  |
| Interior Width    | 56 7/8 Inches   |  |
| Interior Depth    | 22 3/8 Inches   |  |
| Interior Height   | 32 3/4 Inches   |  |
| Amps              | 0.4 Amps        |  |
| Phase             | 1 Phase         |  |
| Voltage           | 115 Volts       |  |

### **Plan View**