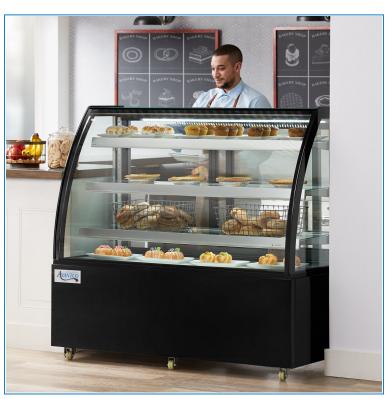

# Avantco BCTD-60 60" Black 3-Shelf Curved Glass Dry Bakery Display Case with LED Lighting

Item#193BCTD60B

## **Features**

- 3 adjustable glass shelves allow for an organized display; base may be used as a 4th
- Double paned glass panels on 3 sides with sliding glass rear doors
- Bright, cool LED lighting effectively highlights baked goods
- Includes a set of casters to make it easy to move for cleaning and service
- 115V

#### **Notes & Details**

Showcase everything from cakes and pies to eclairs and flan in this Avantco BCTD-60 60" black 3-shelf curved glass dry bakery display case! Perfect for bakeries, cafes, coffee shops, and diners, the unit includes 3 glass shelves with price tag holders to help display and organize product. In addition to the glass shelves, the base of the unit can be used as a fourth shelf or display area for extra capacity.

Designed with double paned glass panels on 3 sides and sliding glass rear doors, the case provides maximum product visibility, tempting customers by showing off your decadent desserts from every angle. The sleek frame ensures that the beautiful case fits seamlessly into your business while the curved front offers a clean presentation. Plus, LED lighting is built into each shelf, illuminating product for a bright, enticing display.

As a dry case, this unit doesn't come with a refrigeration system. It is perfect for non-refrigerated baked goods like breads, muffins, pastries, cookies, pies, and more! This unit includes a set of casters to make it easy to move for cleaning and service. A 115V electrical connection is required for operation.