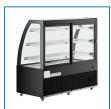

# Avantco BCTD-60 60" Black 3-Shelf Curved Glass Dry Bakery Display Case with LED Lighting

Item#193BCTD60B

## **Features**

- 3 adjustable glass shelves allow for an organized display; base may be used as a 4th
- Double paned glass panels on 3 sides with sliding glass rear doors
- Bright, cool LED lighting effectively highlights baked goods
- Includes a set of casters to make it easy to move for cleaning and service
- 115V

#### **Notes & Details**

Showcase everything from cakes and pies to eclairs and flan in this Avantco BCTD-60 60" black 3-shelf curved glass dry bakery display case! Perfect for bakeries, cafes, coffee shops, and diners, the unit includes 3 glass shelves with price tag holders to help display and organize product. In addition to the glass shelves, the base of the unit can be used as a fourth shelf or display area for extra capacity.