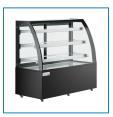

# Avantco BCTD-60 60" Black 3-Shelf Curved Glass Dry Bakery Display Case with LED Lighting

Item#193BCTD60B

## **Features**

- 3 adjustable glass shelves allow for an organized display; base may be used as a 4th
- Double paned glass panels on 3 sides with sliding glass rear doors
- Bright, cool LED lighting effectively highlights baked goods
- Includes a set of casters to make it easy to move for cleaning and service
- 115V

#### **Notes & Details**

Showcase everything from cakes and pies to eclairs and flan in this Avantco BCTD-60 60" black 3-shelf curved glass dry bakery display case! Perfect for bakeries, cafes, coffee shops, and diners, the unit includes 3 glass shelves with price tag holders to help display and organize product. In addition to the glass shelves, the base of the unit can be used as a fourth shelf or display area for extra capacity.