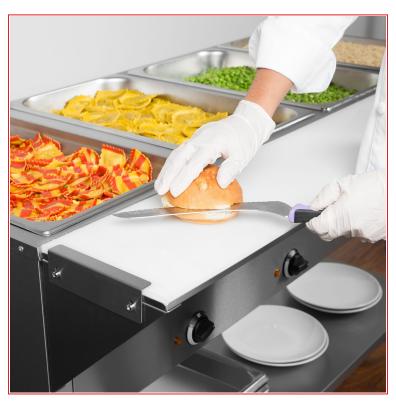

## **Notes & Details**

The Avantco 177P4WPBRD 57" x 8" cutting board for select Avantco units is a direct replacement for the one that came with your Avantco steam table. Over time, cutting boards will wear down from constant beating, pounding, and knife damage. Replace a worn out cutting board so that you can continue prepping, chopping, and staging your ingredients.

This 1/2" thick cutting board is 8" deep, giving you plenty of workspace. The polyethylene construction stands up to everyday use in a commercial kitchen, while the smooth, durable surface is easy to clean and inhibits the growth of bacteria. For convenience, this cutting board comes pre-drilled.