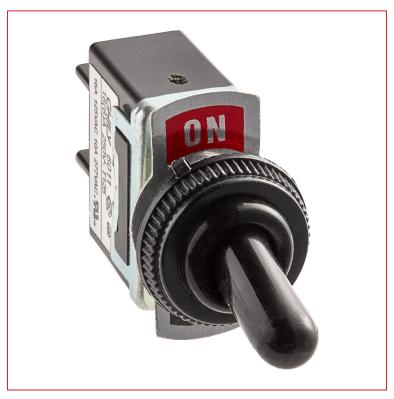

## Avantco 177FFDS2P9 On / Off Toggle Switch for FFDS-2 French Fry Warmer / Dump Station

Item #177FFDS2P9

## **Features**

- Direct replacement for original switch
- Keeps unit operational and avoids downtime
- Compatible with the Avantco FFDS-2 french fry warmer / dump station

## **Notes & Details**

Ensure the longevity of your french fry warmer / dump station with this Avantco on / off toggle switch. This switch quickly replaces a broken or worn-out toggle switch. It easily installs into the unit, allowing the warmer to heat up and turn off, which reduces downtime and lets you get back to work faster. This toggle switch is compatible with the Avantco FFDS-2 french fry warmer / dump station.