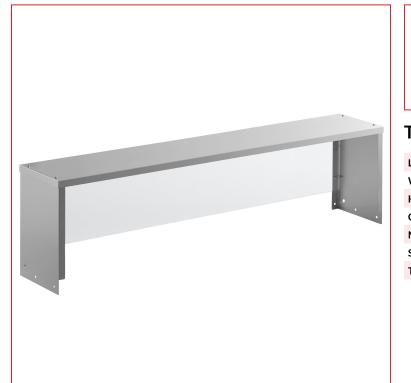

## Avantco 177EST4SG 57" Overshelf with Sneeze Guard for Select Avantco 177EST4SG Units

Item #177EST4SG

## **Technical Data**

| Length               | 57 1/2 Inches   |
|----------------------|-----------------|
| Width                | 10 Inches       |
| Height               | 15 Inches       |
| Capacity             | 65 lb.          |
| Material             | Stainless Steel |
| Stainless Steel Type | Type 430        |
| Туре                 | Sneeze Guards   |

## **Features**

- Increases food safety on your steam table
- Adds vertical storage space or a serving area •
- For use with select Avantco steam tables
- Acrylic panel makes this a great addition for cafeterias and buffets
- Easy to install

## **Notes & Details**

This Avantco 177EST4SG overshelf for select Avantco units is a great way to increase the versatility of your steam table, and get the most out of your equipment! This overshelf, composed of 430-type stainless steel, provides vertical storage space for commonly used tools, utensils, and condiments. You can also use it to serve plated meals. It also features an acrylic sneeze guard panel to shield your culinary creations from harmful pathogens. Best of all, installation couldn't be easier! It attaches using simple screws, which fit in pre-drilled holes within the steam table. It's an excellent addition to any serving line!