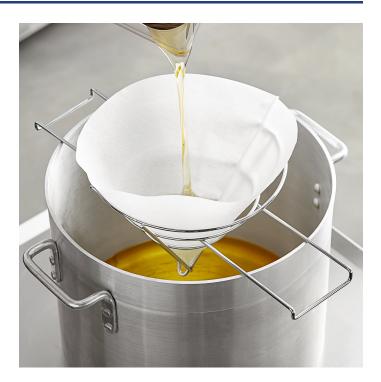

## 10" Chrome-Plated Steel Fryer Oil Cone Filter Holder

Item #407FLTHOLD10

## **Special Features**

- Features a chrome-plated steel construction for long-lasting use
- Designed to work with 10" paper cone filters (sold separately) •
- Helps you effectively filter your fryer oil in a safe manner •
- Offers two hooked handles
- Great for use in concession stands, snack bars, or sandwich shops .