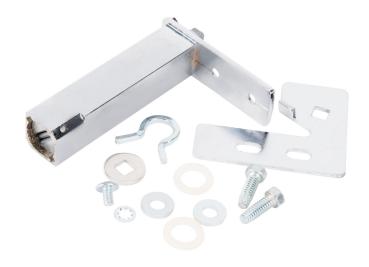

## True 870838 Equivalent Top Left Hinge Kit

Item #200870838

## **Special Features**

• 2 1/2" x 3" cartridge

## **Technical Data**

| Hardware Type | Hinge Kits                                        |
|---------------|---------------------------------------------------|
| Туре          | Hinges<br>Hinges / Hinge Kits<br>Mechanical Parts |