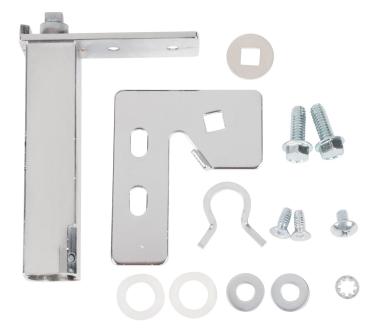

## **True 870837 Equivalent Top Right Hand Hinge Cartridge Kit**

Item #200870837

## **Special Features**

• 2 1/2" x 3" cartridge