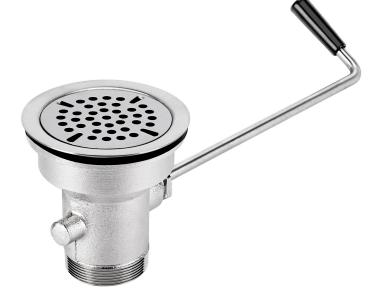

## **Twist Handle Waste Valve - 3 1/2" Sink Opening**

Item #190WVTH35

## **Special Features**

- 2" NPT drain outlet
- Fits a 3 1/2" sink opening
- Strainer keeps larger waste out of the drain
- Comfortable, easy-to-use twist handle

## **Technical Data**

| Length            | 12 Inches          |  |
|-------------------|--------------------|--|
| Basket Drain Size | 3 1/2 Inches       |  |
| Drain Outlet Size | 2 Inches           |  |
| Туре              | Twist Waste Valves |  |