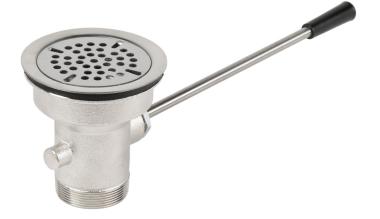

## **Lever Handle Waste Valve 3 1/2" Sink Opening**

Item #190WVLH35

## **Special Features**

- 2" NPT drain outlet
- Fits a 3 1/2" sink opening
- Strainer keeps larger waste out of the drain
- Comfortable, easy-to-use lever

## **Technical Data**

| Length            | 12 Inches          |  |
|-------------------|--------------------|--|
| Basket Drain Size | 3 1/2 Inches       |  |
| Drain Outlet Size | 2 Inches           |  |
| Туре              | Lever Waste Valves |  |