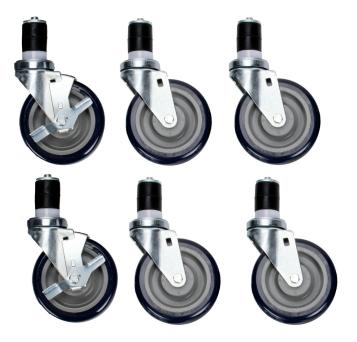

## 5" Heavy Duty Zinc Swivel Stem Casters for Work Tables and Equipment Stands - 6/Set

Item #190WTCPK6

## **Special Features**

- Direct replacement for original part
- Compatible with work tables and equipment stands from a variety of popular brands
- Durable zinc casters with polyurethane tread
- Raises height of unit by 6"
- 1,200 lb. total weight capacity

## **Technical Data**

| Diameter          | 5 Inches                           |
|-------------------|------------------------------------|
| Application       | Mobile Storage and Tables / Stands |
| Capacity          | 1200 lb.                           |
| Caster Type       | Stem                               |
| Features          | Brakes Included                    |
| Number of Casters | 6 Casters                          |
| Туре              | Casters                            |
| Wheel Material    | Polyurethane                       |