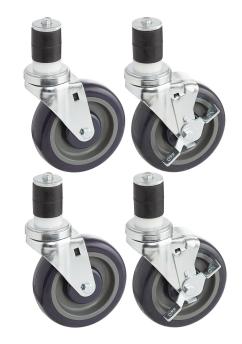

## 5" Heavy Duty Zinc Swivel Stem Casters for Work Tables and Equipment Stands - 4/Set

Item #190WTCPK4

## **Special Features**

- Direct replacement for original part
- Compatible with work tables and equipment stands from a variety of popular brands
- Durable zinc casters with polyurethane tread
- Raises height of unit by 6"
- 800 lb. total weight capacity

## **Technical Data**

| Diameter          | 5 Inches                           |  |
|-------------------|------------------------------------|--|
| Stem Diameter     | 1 1/2 Inches                       |  |
| Application       | Mobile Storage and Tables / Stands |  |
| Capacity          | 800 lb.                            |  |
| Caster Type       | Stem                               |  |
| Features          | Brakes Included                    |  |
| Number of Casters | 4 Casters                          |  |
| Туре              | Casters                            |  |
| Wheel Material    | Polyurethane                       |  |