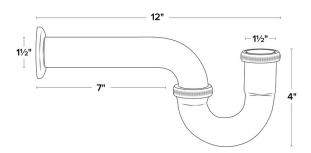

## **Technical Data**

| Length     | 13 Inches                 |
|------------|---------------------------|
| Width      | 5 Inches                  |
| Height     | 1 1/2 Inches              |
| Arm Length | 7 Inches                  |
| Gauge      | 22 Gauge                  |
| Туре       | Drain Components<br>Traps |

## **Technical Drawing**

MARNING: This product can expose you to chemicals including lead, which are known to the State of California to cause cancer and birth defects or other reproductive harm. For more information, go to <a href="http://www.p65warnings.ca.gov">www.p65warnings.ca.gov</a>.