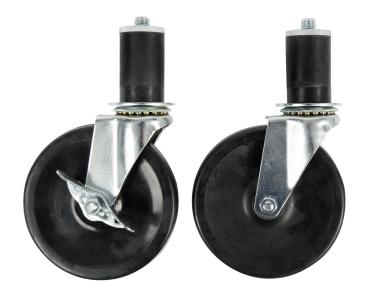

## Advance Tabco TA-25 Equivalent 5" Work Table / Equipment Stand Stem Casters - 4/Set

Item #190TA25KIT

## **Special Features**

- Works with a wide variety of Advance Tabco equipment stands and open base work tables
- Designed for use with 1 5/8" O.D. legs
- 125 lb. weight capacity per caster
- Includes 2 locking and 2 non-locking casters

## **Technical Data**

| Diameter          | 5 Inches                           |
|-------------------|------------------------------------|
| Application       | Mobile Storage and Tables / Stands |
| Capacity          | 125 lb.                            |
| Caster Type       | Stem                               |
| Features          | Brakes Included<br>Non-Braking     |
| Number of Casters | 4 Casters                          |
| Туре              | Casters                            |