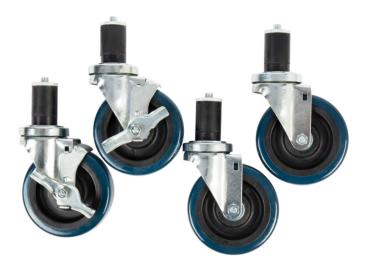

## Advance Tabco TA-255 Equivalent 5" Heavy Duty Work Table / Equipment Stand Casters - 4/Set

Item #190TA255KIT

## **Special Features**

- Works with Advance Tabco equipment stands and open base work tables
- 400 lb. weight capacity per caster
- Includes 2 locking and 2 non-locking casters

**WARNING:** This product can expose you to chemicals including lead, which are known to the State of California to cause cancer and birth defects or other reproductive harm. For more information, go to <a href="https://www.p65warnings.ca.gov">www.p65warnings.ca.gov</a>.