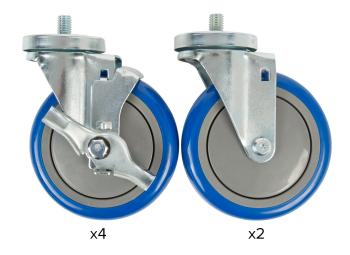

## **Special Features**

- Works with Advance Tabco enclosed base tables
- Swivel design for greater versatility
- Threaded stem with 1/2-13 x 3/4" threads
- 300 lb. weight capacity per caster
- Includes 4 locking and 2 non-locking casters