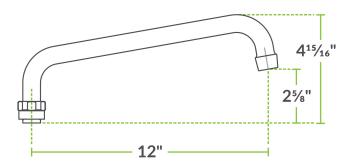

## **Technical Data**

| Spout Length | 12 Inches |
|--------------|-----------|
| Flow Rate    | 2 GPM     |
| Spout Type   | Swing     |
| Туре         | Nozzles   |

**WARNING:** This product can expose you to chemicals including Lead and Nickel, which are known to the State of California to cause cancer and birth defects or other reproductive harm. For more information, go to <a href="https://www.p65warnings.ca.gov">www.p65warnings.ca.gov</a>.