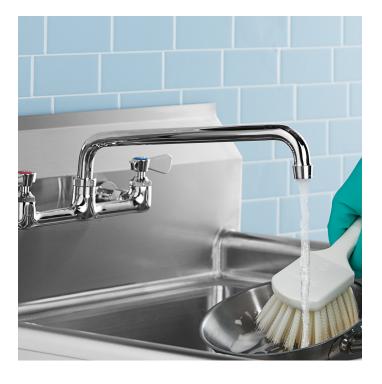

## 12" Swing Spout with 2 GPM Aerator

Item #190SWNG12

## **Special Features**

- 12" long swing spout with 2 GPM aerator
- Swivel design is great for multi-compartment sinks
- Replace a broken spout or change the spout style on your faucet
- Swivel nut connection fits faucets from a wide range of popular brands
- Fits faucets from a wide range of popular brands