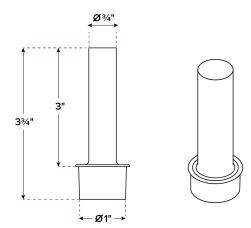

## **Technical Data**

| Height           | 3 Inches        |  |
|------------------|-----------------|--|
| Maximum Diameter | 1 Inch          |  |
| Top Diameter     | 3/4 Inch        |  |
| Color            | Silver          |  |
| Drain Size       | 1 Inch          |  |
| Material         | Stainless Steel |  |
| Туре             | Overflow Pipes  |  |

## **Technical Drawing**

#190SSOP31

**WARNING:** This product can expose you to chemicals including lead, which are known to the State of California to cause cancer and birth defects or other reproductive harm. For more information, go to <a href="https://www.p65warnings.ca.gov">www.p65warnings.ca.gov</a>.