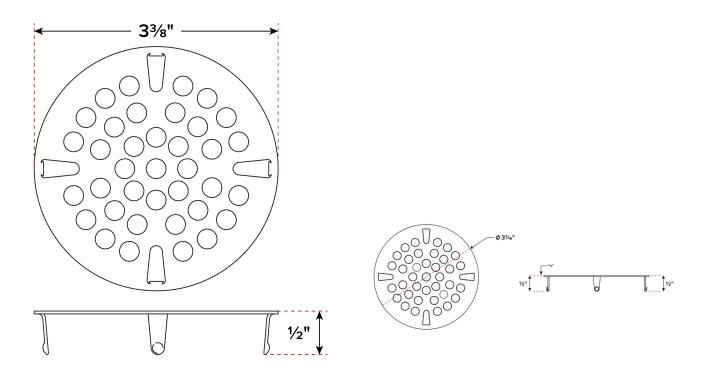

## **Technical Data**

| Diameter | 3 3/8 Inches                              |
|----------|-------------------------------------------|
| Туре     | Baskets and Strainers<br>Drain Components |

## **Technical Drawing**

**WARNING:** This product can expose you to chemicals including lead, which are known to the State of California to cause cancer and birth defects or other reproductive harm. For more information, go to <a href="https://www.p65warnings.ca.gov">www.p65warnings.ca.gov</a>.