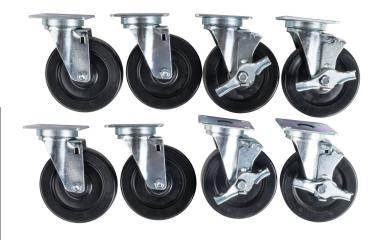

## 5" Swivel Plate Casters - 8/Set

Item #190RR8M

## **Special Features**

- Works with select 48" or 60" ranges
- Rugged steel base with a zinc finish
- 5" polyurethane wheel
- Includes 4 locking and 4 non-locking casters
- Raises your equipment by 6 1/2"