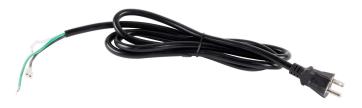

## 6' Power Cord with NEMA 6-20P Plug - 240V

Item #190REPLCORD2

## **Special Features**

- Universal design works with a variety of equipment from popular brands
- 6' long
- NEMA 6-20P plug
- 240V

## **Technical Data**

| Power Cord Length | 6 Feet                          |
|-------------------|---------------------------------|
| Plug Type         | NEMA 6-20P                      |
| Туре              | Electronic Parts<br>Power Cords |