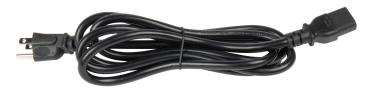

## 6' Power Cord with NEMA 5-15P Plug, to IEC C13 - 120V

Item #190PWRCORD1

## **Special Features**

- Universal design works with a variety of equipment from popular brands
- 6' long
- NEMA 5-15P plug
- IEC C13 receptacle
- 120V

## **Technical Data**

| Power Cord Length | 75 Inches                       |
|-------------------|---------------------------------|
| Plug Type         | NEMA 5-15P                      |
| Туре              | Electronic Parts<br>Power Cords |