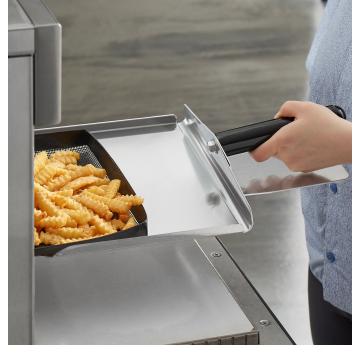

## Merrychef SR318 Equivalent Aluminum 11 3/4" x 11 7/8" Paddle Peel for Rapid Cook / High Speed Hybrid Ovens

Item #190PDLWS

## **Special Features**

- Lightweight aluminum construction
- 11 3/4" x 11 7/8"
- Works with most brands of rapid cook / high speed ovens

## **Technical Data**

| Blade Length   | 11 3/4 Inches |  |
|----------------|---------------|--|
| Overall Length | 19 3/4 Inches |  |
| Blade Material | Aluminum      |  |
| Features       | NSF Listed    |  |
| Shape          | Rectangle     |  |
| Туре           | Oven Paddles  |  |