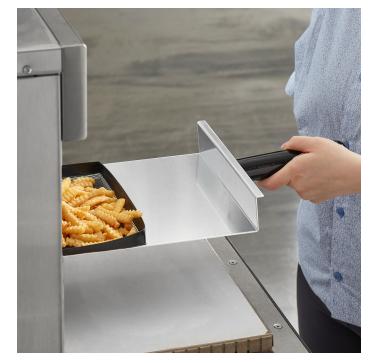

## TurboChef I1-9716 Equivalent Aluminum 13 1/2" x 9 1/2" Paddle Peel for Rapid Cook / High Speed Hybrid Ovens

Item #190PDLPL95

## **Special Features**

- Lightweight aluminum construction
- 13 1/2" x 9 1/2"
- · Works with most brands of rapid cook / high speed ovens

## **Technical Data**

| Blade Length   | 13 1/2 Inches |  |
|----------------|---------------|--|
| Overall Length | 20 Inches     |  |
| Blade Material | Aluminum      |  |
| Features       | NSF Listed    |  |
| Shape          | Rectangle     |  |
| Туре           | Oven Paddles  |  |