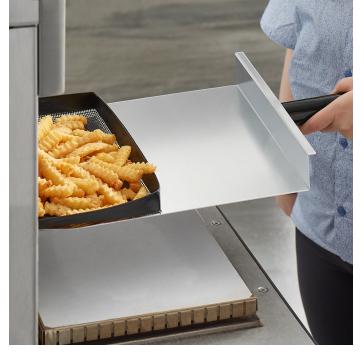

## TurboChef NGC1478 Equivalent Aluminum 13 1/2" x 12 1/4" Paddle Peel for Rapid Cook / High Speed Hybrid Ovens

Item #190PDLPL

## **Special Features**

- Light weight aluminum construction
- 13 1/2" x 12 1/4"
- Works with most brands of rapid cook / high speed ovens

## **Technical Data**

| Blade Length   | 13 1/2 Inches |  |
|----------------|---------------|--|
| Overall Length | 20 Inches     |  |
| Blade Material | Aluminum      |  |
| Features       | NSF Listed    |  |
| Shape          | Rectangle     |  |
| Туре           | Oven Paddles  |  |