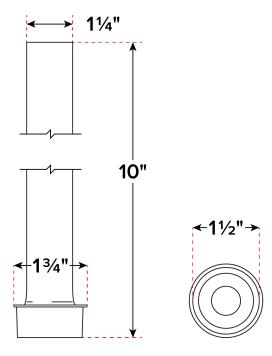

## **Technical Data**

| Height           | 10 Inches                          |  |
|------------------|------------------------------------|--|
| Maximum Diameter | 1 3/4 Inches                       |  |
| Top Diameter     | 1 1/4 Inches                       |  |
| Color            | Silver                             |  |
| Drain Size       | 1 1/2 - 1 3/4 Inches               |  |
| Material         | Stainless Steel                    |  |
| Shape            | Round                              |  |
| Туре             | Drain Components<br>Overflow Pipes |  |

## **Technical Drawing**

**WARNING:** This product can expose you to chemicals including lead, which are known to the State of California to cause cancer and birth defects or other reproductive harm. For more information, go to <a href="https://www.p65warnings.ca.gov">www.p65warnings.ca.gov</a>.