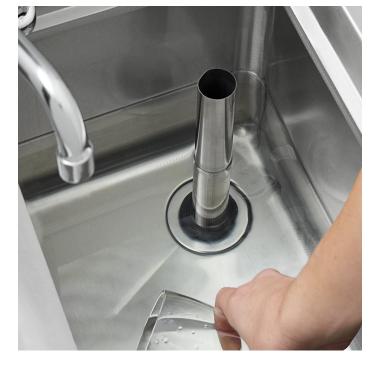

## 10" Stainless Steel Overflow Pipe for 1 1/2" - 1 3/4" Drains

Item #1900PSS10

## **Special Features**

- Designed for 1 1/2" 1 3/4" drains
- Helps prevent messy spills
- Fits seamlessly into sink's drain
- Starts draining when water level reaches the pipe opening
- Durable stainless steel construction