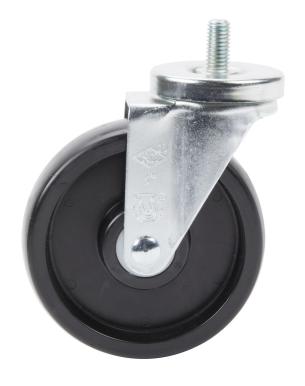

## Turbo Air M726500100 Equivalent 5" Swivel Caster

Item #190M72650010

## **Special Features**

- 5" diameter
- Serves as a direct replacement
- Allows easy mobility for cleaning
- Raises unit 6"

## **Technical Data**

| Height         | 6 Inches      |  |
|----------------|---------------|--|
| Stem Length    | 1 Inch        |  |
| Wheel Width    | 1 1/2 Inches  |  |
| Stem Diameter  | 1/2 Inch      |  |
| Wheel Diameter | 5 Inches      |  |
| Capacity       | 350 lb.       |  |
| Caster Type    | Stem          |  |
| Features       | Non-Braking   |  |
| Туре           | Casters       |  |
| Wheel Material | Polypropylene |  |