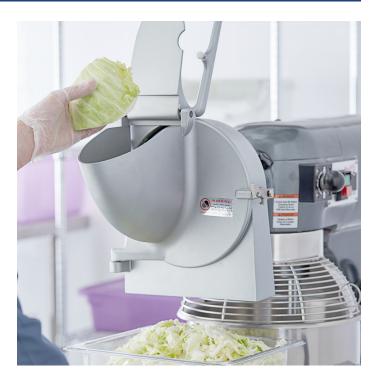

## Shredder and Slicer Attachment for Mixers with #22 Hubs

Item #190M22HSHSL

## **Special Features**

- Includes 9" diameter adjustable slicer knife, 3/16" shredder disc, and holder frame
- Fits mixers and other equipment with a #22 hub, no need to purchase a separate food processor
- Slices and shreds vegetables and fruit easily
- Easy disassembly for quick cleaning, great for busy restaurants
- Included large gravity fed chute with pusher speeds up food processing time