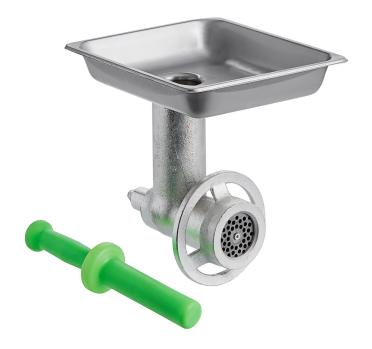

## **Meat Grinder Attachment with Stomper for #22 Hub**

Item #190M22HGA

## **Special Features**

- Easily produces ground meat
- Included tamper pushes meat into grinder safely, built-in rim prevents it from getting caught
- Fits most mixers and choppers with a #22 hub
- Stainless steel feed pan provides plenty of room for staging
- Includes a 1/4" grinding plate