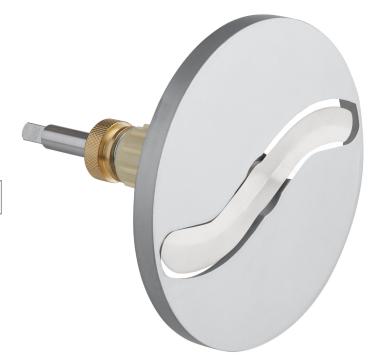

## Slicer Knife Assembly for #12 Slicer and Shredder Attachments

Item 190M12HSKNIF

Item #190M12HSKNIF

## **Special Features**

- Use as a direct replacement or an upgrade
- Allows your attachment to create uniform slices
- Fits #12 mixer shredder / slicer / grater attachments
- 9" plate diameter
- Slices up to 1/2" thick