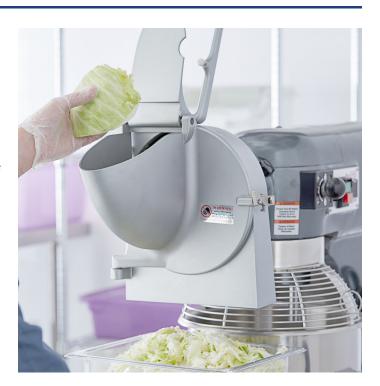

## Shredder and Slicer Attachment for Mixers with #12 Hubs

Item #190M12HSHSL

## **Special Features**

- Includes 9" diameter adjustable slicer knife, 3/16" shredder disc, and holder frame
- Fits mixers and other equipment with a #12 hub, no need to purchase a separate food processor
- · Slices and shreds vegetables and fruit easily
- Easy disassembly for quick cleaning, great for busy restaurants
- Included large gravity fed chute with pusher speeds up food processing time