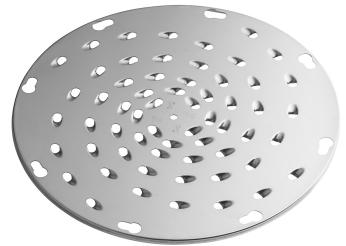

## 1/4" Shredder Plate for #12 and #22 Slicer and Shredder Attachments

Item #190M12HSH14

## **Special Features**

- Use as a direct replacement or an upgrade
- Creates a 1/4" shred
- Fits #12 and #22 mixer shredder / slicer / grater attachments
- Requires a holder frame assembly for use