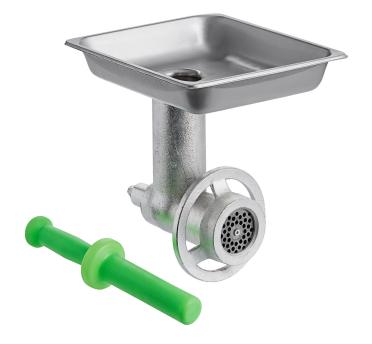

## **Meat Grinder Attachment with Stomper for #12 Hub**

Item #190M12HGA

## **Special Features**

- Easily produces ground meat
- Included tamper pushes meat into grinder safely, built-in rim prevents it from getting caught
- Fits most popular mixers and choppers with a #12 hub
- Stainless steel feed pan provides plenty of room for staging
- 1/4" plate