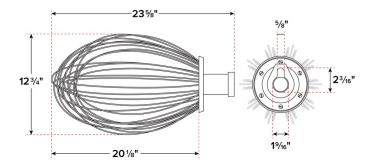

## **Technical Drawing**

**WARNING:** This product can expose you to chemicals including lead, which are known to the State of California to cause cancer and birth defects or other reproductive harm. For more information, go to <a href="https://www.p65warnings.ca.gov">www.p65warnings.ca.gov</a>.

## **Technical Data**

| Width        | 13 Inches |
|--------------|-----------|
| Height       | 24 Inches |
| Whip Height  | 21 Inches |
| Product Line | Classic   |
| Туре         | Whips     |