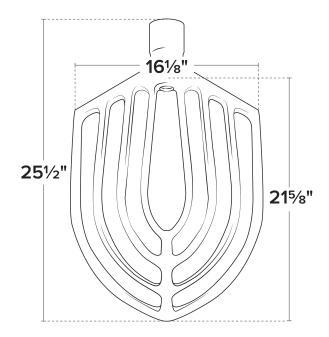

## **Technical Data**

| Width        | 16 1/8 Inches |
|--------------|---------------|
| Height       | 25 1/2 lnches |
| Blade Height | 21 5/8 Inches |
| Product Line | Classic       |
| Туре         | Flat Beaters  |

## **Technical Drawing**

**WARNING:** This product can expose you to chemicals including lead, which are known to the State of California to cause cancer and birth defects or other reproductive harm. For more information, go to <a href="https://www.p65warnings.ca.gov">www.p65warnings.ca.gov</a>.