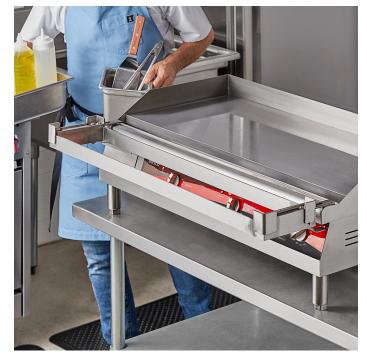

## **Universal 36" Griddle Condiment / Ingredient Rail**

Item #190GRFP36

## **Special Features**

- Keeps food pans of ingredients close at hand for better efficiency
- Welded 304 stainless steel construction
- Mounts onto the front rail of most 36" griddles
- Holds 1/3, 1/6, and 1/9 size pans up to 8" deep
- Includes a wrench and nuts for mounting

## **Technical Data**

| Width    | 36 Inches                |  |
|----------|--------------------------|--|
| Depth    | 8 - 13 Inches            |  |
| Height   | 2 5/8 Inches             |  |
| Features | NSF Listed               |  |
| Material | Stainless Steel          |  |
| Туре     | Add-On Shelves and Rails |  |