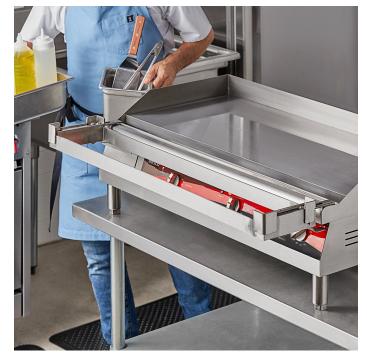

## **Universal 24" Griddle Condiment / Ingredient Rail**

Item #190GRFP24

## **Special Features**

- Keeps food pans of ingredients close at hand for better efficiency
- Welded 304 stainless steel construction
- Mounts onto the front rail of most 24" griddles
- Holds 1/3, 1/6, and 1/9 size pans up to 8" deep
- Includes a wrench and nuts for mounting

## **Technical Data**

| Width    | 24 Inches                |  |
|----------|--------------------------|--|
| Depth    | 8 - 13 Inches            |  |
| Height   | 2 5/8 Inches             |  |
| Features | NSF Listed               |  |
| Material | Stainless Steel          |  |
| Туре     | Add-On Shelves and Rails |  |