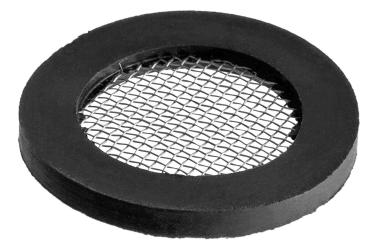

## **Washer with Screen - GHT**

Item #190GHTFILTER

## **Special Features**

- Direct replacement for original part
- For use with GHT connections

## **Technical Data**

| Color | Black   |
|-------|---------|
| Туре  | Screens |

**WARNING:** This product can expose you to chemicals including lead, which are known to the State of California to cause cancer and birth defects or other reproductive harm. For more information, go to <a href="https://www.p65warnings.ca.gov">www.p65warnings.ca.gov</a>.